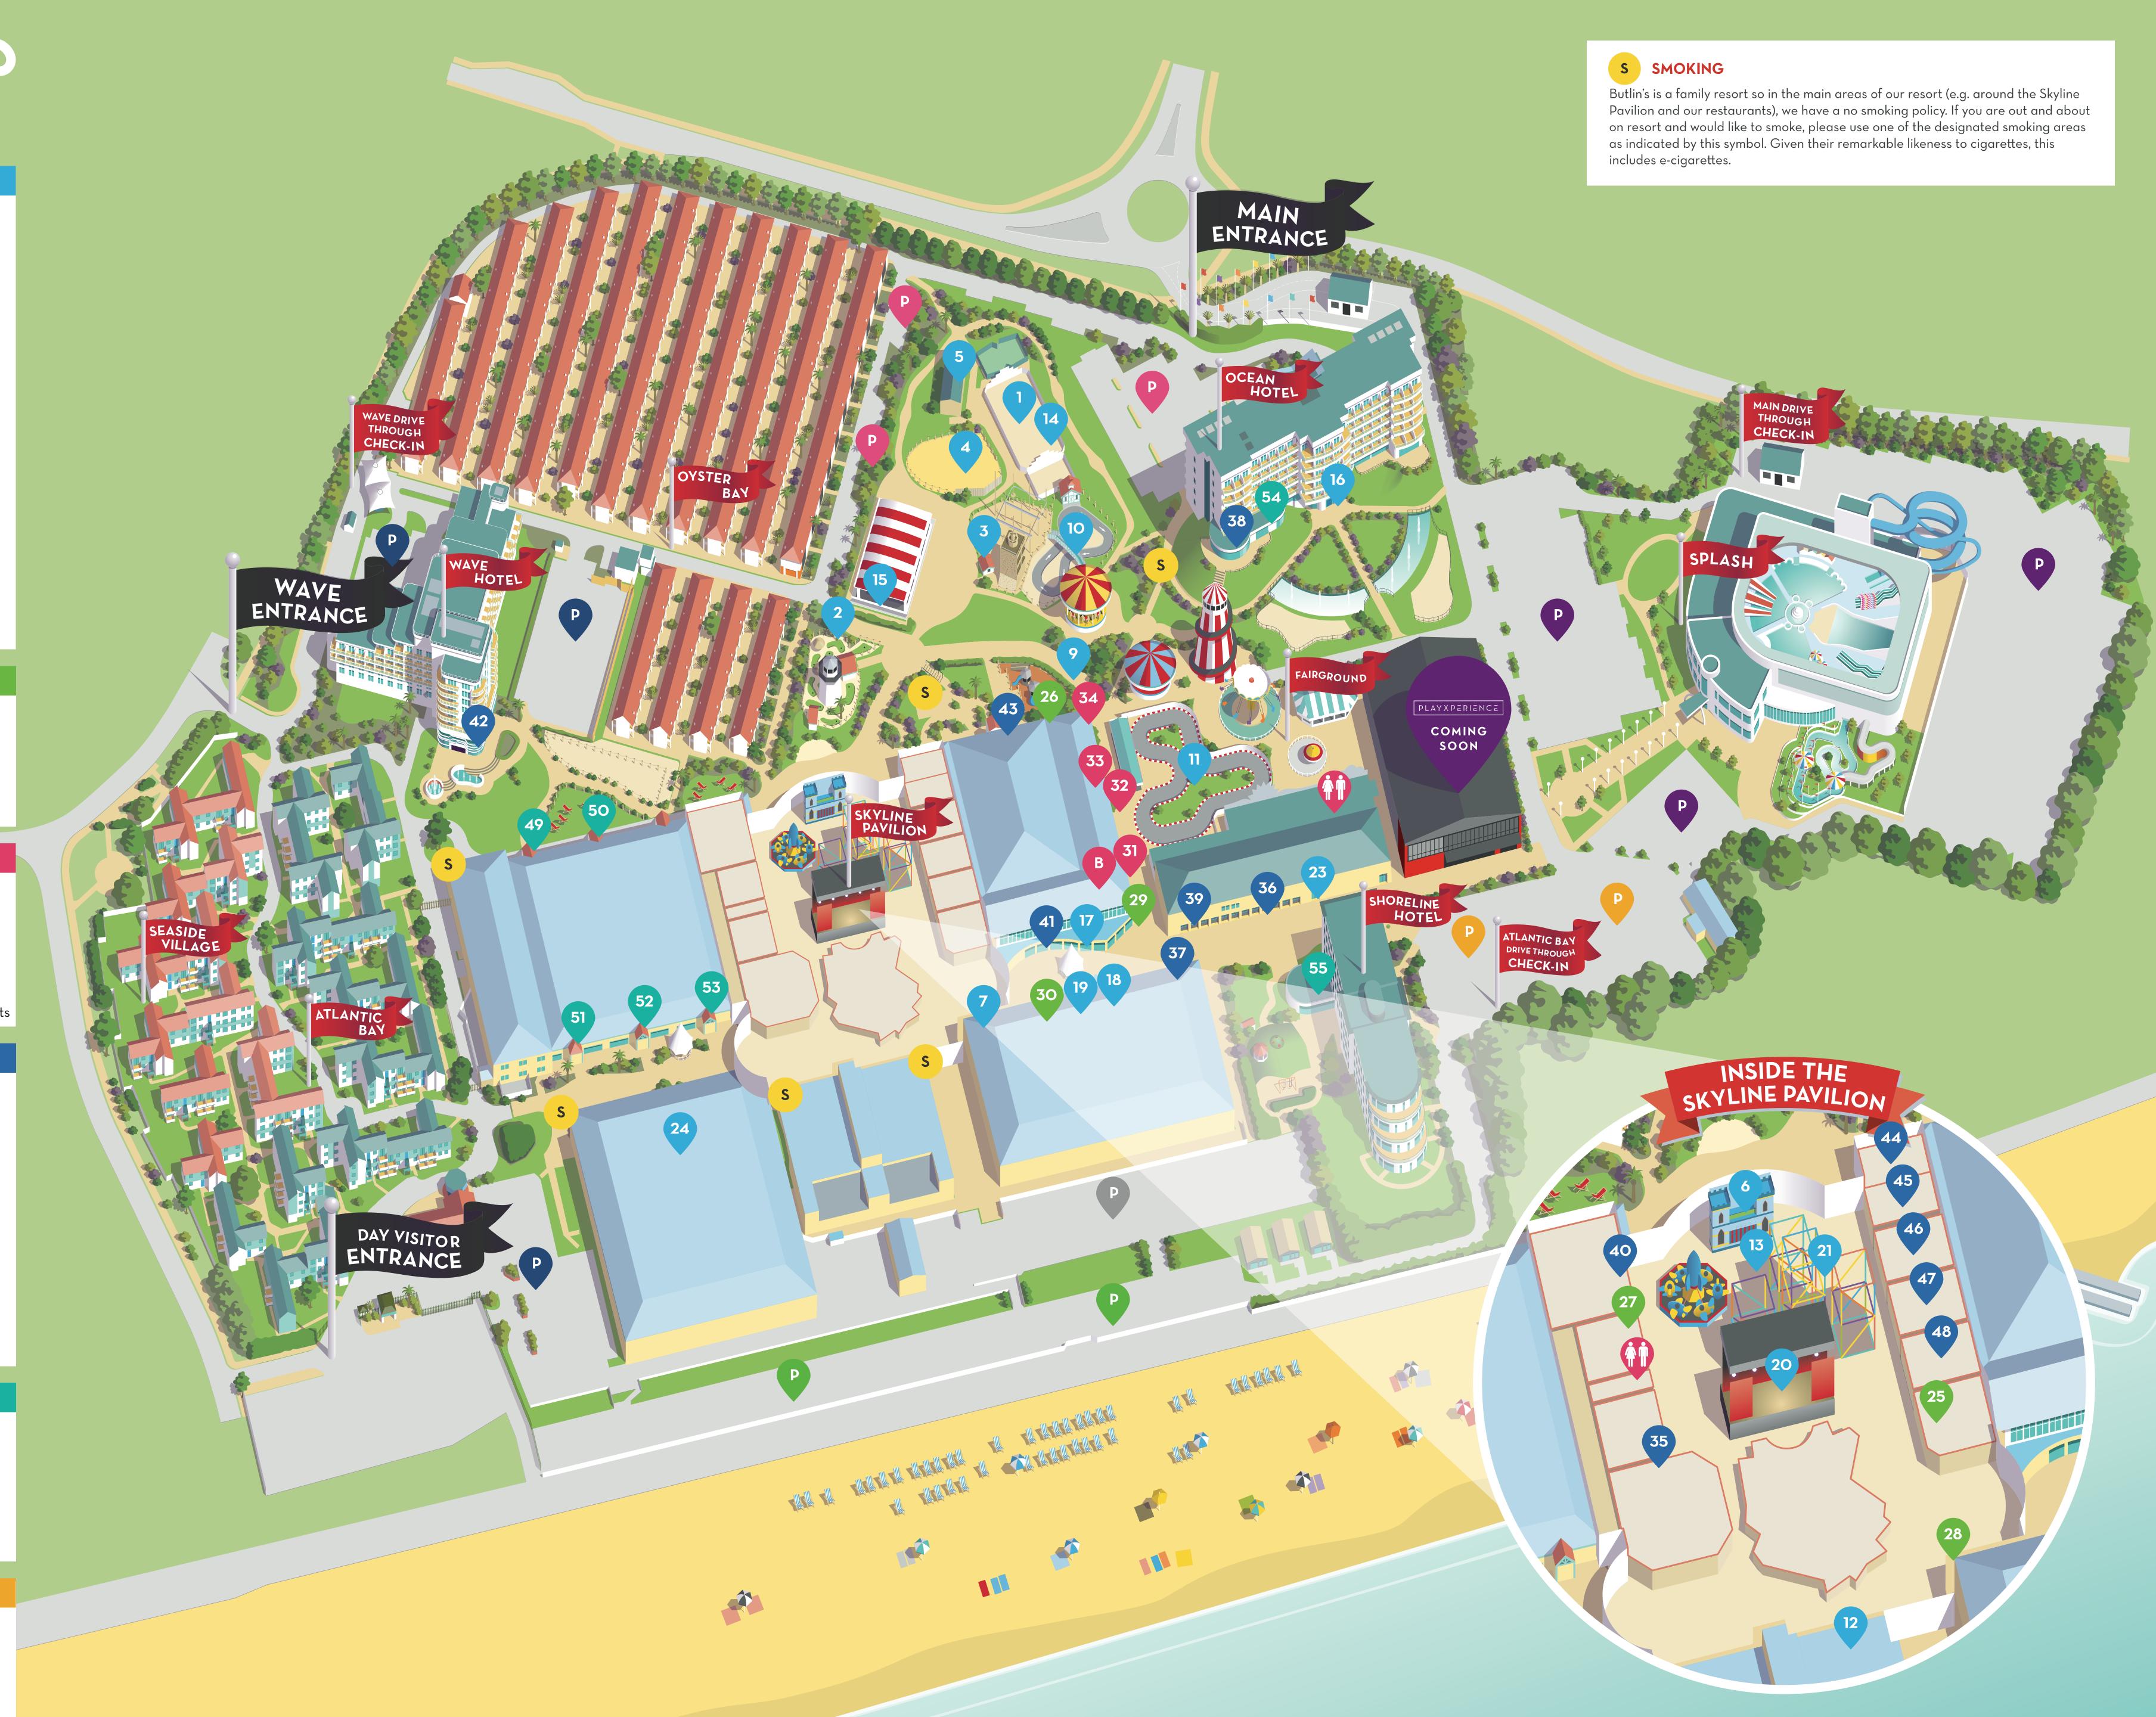

# BOGNOR REGIS

### Entertainment and Leisure

- 1 Activity Gardens
- 2 Adventure Golf
- 3 Aerial Adventures
- 4 Laser Tag
- 5 Bullseye Bay Archery & Mini Bow
- 6 Castle Courtyard
- 7 Centre Stage
- 9 Children's Play Area
- 10 Driving School
- 11 Go-karts
- 12 Hotshots
- 13 Indoor Tots Fairground
- 14 Multi-Sports Court
- 15 Dodgems
- 16 Ocean Spa
- 17 Pottery Painting Studio
- 18 Promenade Studio
- 19 Reds
- 20 Skyline Stage
- 21 Soft Play Area
- 23 Conference Centre
- **24** Studio 36

# Shops

- 25 Butlin's The Store / Little Something
- **26** Hire Shop
- **27** Holiday Booking Shop
- 28 Mega Treats29 The Supermarket
- **30** Toybox

#### Services and Amenities

- **B** Booking Points
- 31 Leisure Hub
- 32 Resort Safety33 First Aid
- **34** Launderette
- s Smoking Areas
- 👬 Toilets All dining venues and hotels have toilets

## Restaurants and Bars

- **35** Bar Rosso / Rosso Lounge
- **36** The Diner
- **37** Butlin's Traditional Fish and Chips
- **38** Kaleidoscope
- 39 Papa John's40 Firehouse
- **41** Scoop Mini
- 42 Wave Hotel Cafe43 The Beachcomber Inn
- **44** Costa Coffee
- **45** Scoop Ice Cream Dessert Parlour
- **46** Burger King
- **47** Subway
- 48 Chopstix

# Dining Plan Restaurants

- **49** The Deck
- 50 Coral Beach Restaurant
- 51 The Yacht Club52 Coast Restaurant
- 53 Ocean Drive Restaurant
- **54** Kaleidoscope Restaurant
- 55 South Coast Bar and Restaurant

## Car Parks

- Pink Parking Zone
- Purple Parking Zone
- Blue Parking Zone
- Orange Parking ZoneGreen Parking Zone
- Grey Parking Zone